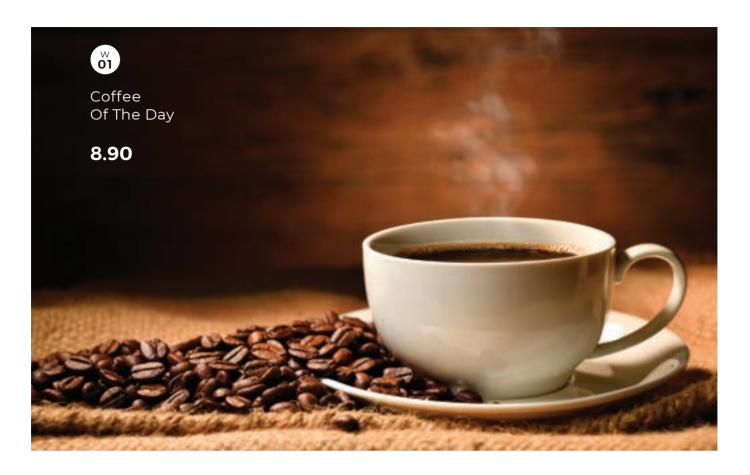

### **HOT & COLD**

Coffee Of The Day (Cold)

8.90

Cappuccino (Hot)

10.90

Cappuccino (Iced)

10.90

Mocha (Hot)