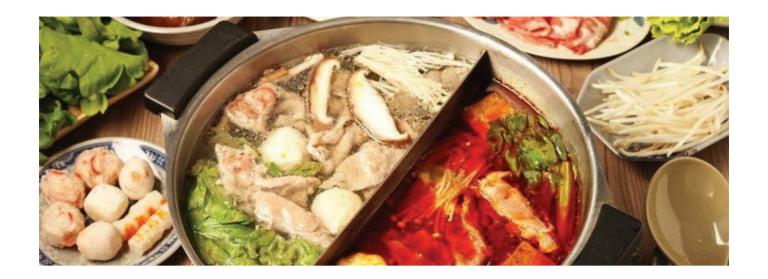

#### **STEAMBOAT**

A Standard Set 2pax 48.00

Dried Noodles, Prawns, Crab Stick, Thai Fish Cake, Chicken Ball, Sweet Corn, Chinese Cabbage, Mushroom Enoki, Chicken Eggs, (come with Yogurt Mint Sauce, Blackbean Sauce, Sukiyaki Sauce, Thai Sauce)

B Value Set 3-4pax **68.00** 

Yee Mee, Prawns, Squid Ball, Mini Fish Dumpling, Chicken Fillet, Hon Shimeji Mushroom, Japanese Tofu, Sweet Corn, White Radish, Broccoli, Chinese Cabbage, Chicken Eggs

(come with Yogurt Mint Sauce, Blackbean Sauce, Sukiyaki Sauce, Thai Sauce)

C Vegetarian Set 2pax 38.00

Tomato Soup, Yee Mee, Vegetable Ball, Beancurd Mini Crispy, Mushroom Enoki, Sweet Corn, Japanese Tofu, Chinese Cabbage, White Radish, Broccoli

(come with Yogurt Mint Sauce, Blackbean Sauce, Sukiyaki Sauce, Thai Sauce)

Pamily Set 10pax 228.00

Yee Mee, Dried Noodles, Glass Noodles, Prawns, Thai Fish Cake, Crab Stick, Mini Fish Dumpling, Chicken Ball, Vegetable Ball, Hon Shimeji Mushroom, Mushroom Enoki, Beancurd Fried Skin, Japanese Tofu, Sweet Corn, White Radish, Broccoli, Chinese Cabbage, Chicken Eggs, Chicken Broth Soup, Tom Yam Soup